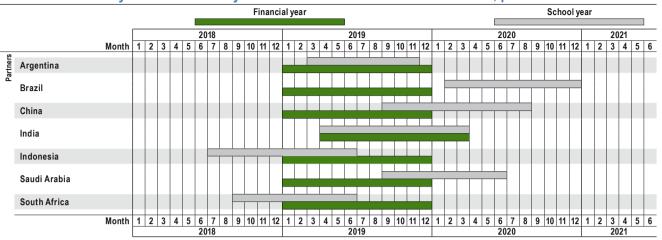

Table X1.4. School year and financial year used for the calculation of indicators, partner countries

Source: OECD/Eurostat/UIS (2022). See Source section for more information and Annex 3 for notes (<a href="https://www.oecd.org/education/education-at-a-glance/EAG2022\_X3.pdf">https://www.oecd.org/education/education-at-a-glance/EAG2022\_X3.pdf</a>).

Please refer to the Reader's Guide for information concerning symbols for missing data and abbreviations.

StatLink https://stat.link/m1tvby

Table X1.5. Starting and ending age of students in compulsory education, theoretical starting age and duration of education levels, and ages of entitlement to Early Childhood Education and Care (2020)