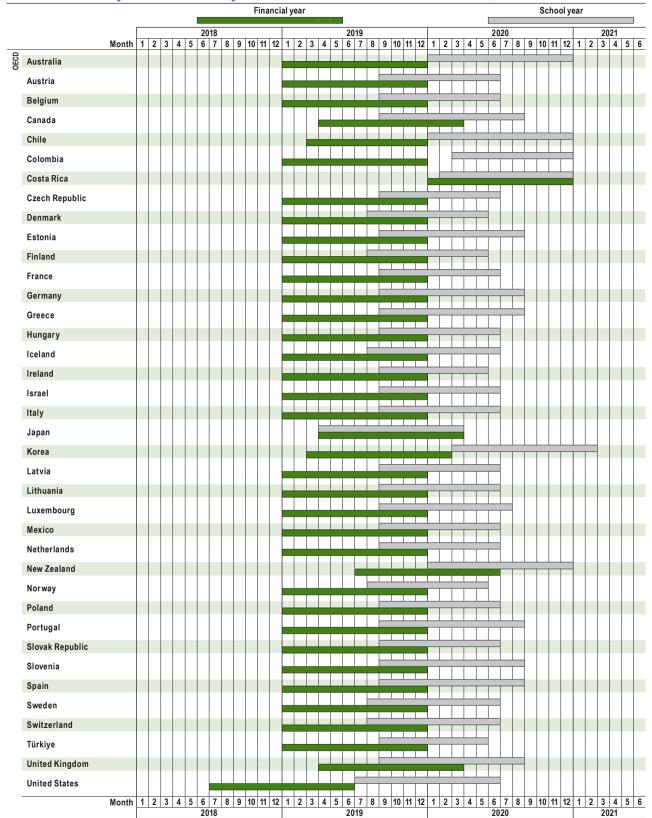

Please refer to the Reader's Guide for information concerning symbols for missing data and abbreviations.

StatLink https://stat.link/qd1lhe

<sup>1.</sup> Year of reference 2019.

Table X1.3. School year and financial year used for the calculation of indicators, OECD countries

Source: OECD/Eurostat/UIS (2022). See Source section for more information and Annex 3 for notes (https://www.oecd.org/education/education-at-a-glance/EAG2022\_X3.pdf).

Please refer to the Reader's Guide for information concerning symbols for missing data and abbreviations.